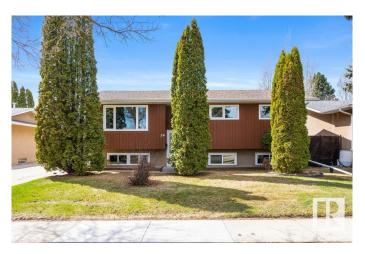

## \$399,900

5 Bedroom, 2.50 Bathroom, 1,208 sqft Single Family on 0.00 Acres

Lacombe Park, St. Albert, AB

Home ownership awaits you! Check out this three plus bedroom Bi-level with over 1200 sq ft. plus three bathrooms. Located in Lacombe Park, close to walking trails, Lacombe Park man made lake, schools, shopping and more. Many upgrades have been completed such as: Windows except the patio doors (approx. 2019), Furnace-hotwater tank (approx. 2024), laminate floor (living room, dining room, and hallway) along with maintenance free fencing. The double car garage completes this package.

#### **Exterior**

Exterior Wood, Stucco

Exterior Features Fenced, Flat Site, Landscaped, Playground Nearby, Public

Transportation, Schools, Shopping Nearby

Roof Asphalt Shingles
Construction Wood, Stucco

Foundation Concrete Perimeter