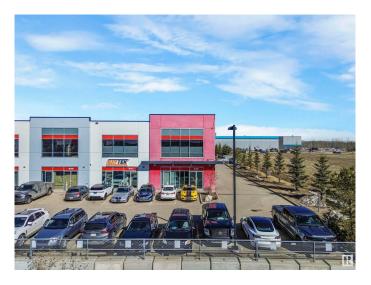

#### \$0

0 Bedroom, 0.00 Bathroom, Industrial on 0.00 Acres

Rampart Industrial, Edmonton, AB

This stunning office space redefines understated elegance. Designed with both functionality and style in mind, it boasts a beautifully finished interior complete with a spacious staff kitchen, modern bathrooms, and a thoughtful layout that enhances workflow and comfort. The option to include a back warehouse adds valuable flexibility for businesses with storage or operational needs. A rare combination of sophistication and utility, this space is ready to elevate your work environment.

## **Community Information**

Address 16135 142 Street

Area Edmonton

Subdivision Rampart Industrial

City Edmonton
County ALBERTA

Province AB

Postal Code T6V 0M7