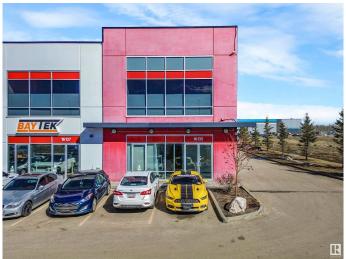

#### \$0

0 Bedroom, 0.00 Bathroom, Industrial on 0.00 Acres

Rampart Industrial, Edmonton, AB

This stunning office space redefines understated elegance. Designed with both functionality and style in mind, it boasts a beautifully finished interior complete with a spacious staff kitchen, modern bathrooms, and a thoughtful layout that enhances workflow and comfort. The option to include a back warehouse adds valuable flexibility for businesses with storage or operational needs. A rare combination of sophistication and utility, this space is ready to elevate your work environment.

## **Community Information**

Address 16135 142 Street

Area Edmonton

Subdivision Rampart Industrial

City Edmonton
County ALBERTA

Province AB

Postal Code T6V 0M7