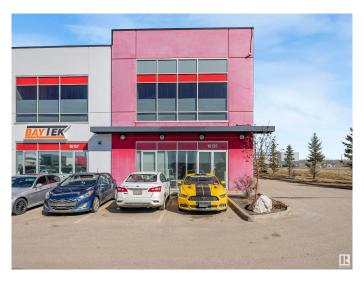

#### \$0

0 Bedroom, 0.00 Bathroom, Industrial on 0.00 Acres

Rampart Industrial, Edmonton, AB

This stunning office space redefines understated elegance. Designed with both functionality and style in mind, it boasts a beautifully finished interior complete with a spacious staff kitchen, modern bathrooms, and a thoughtful layout that enhances workflow and comfort. The option to include a back warehouse adds valuable flexibility for businesses with storage or operational needs. A rare combination of sophistication and utility, this space is ready to elevate your work environment.

## **Community Information**

Address 16135 142 Street

Area Edmonton

Subdivision Rampart Industrial

City Edmonton
County ALBERTA

Province AB

Postal Code T6V 0M7