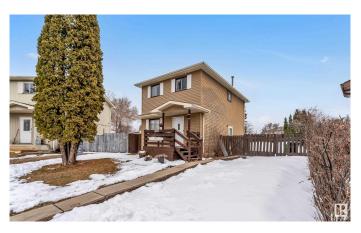

## \*\*SOUTH

EDMONTON\*\*MILLWOODS\*\*HUGE
LOT\*\*PARTLY FINISHED BASEMENT \*\*SIDE
ENTRY\*\* Main floor offers living area ,kitchen
and dining area. moving upstairs house offers
3 bedroom and 4 piece washroom. side entry
to basement and partly finished basement with
3 piece washroom. backyard is very big , good
for kids to play. GREAT INVESTMENT
PROPERTY FOR INVESTORS AND FIRST
TIME HOME BUYERS.

### **Essential Information**

MLS® # E4433209 Price \$374,900

Bedrooms 3
Bathrooms 2.00
Full Baths 2

Square Footage 1,169 Acres 0.00 Year Built 1980

Type Single Family

Sub-Type Detached Single Family

Style 2 Storey
Status Active

### **Exterior**

Exterior Wood, Stucco, Vinyl

Exterior Features Airport Nearby, Playground Nearby, Public Transportation, Schools,

**Shopping Nearby** 

Roof Asphalt Shingles

Construction Wood, Stucco, Vinyl