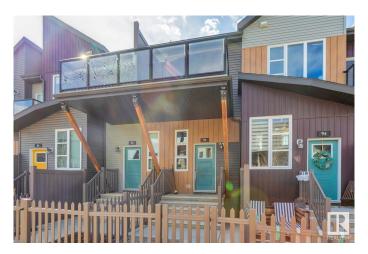

#### \$274,900

1 Bedroom, 1.00 Bathroom, 767 sqft Condo / Townhouse on 0.00 Acres

Paisley, Edmonton, AB

Welcome to the vibrant community of Paisley! This 767 sqft, 1bed + den bungalow style townhome is better than new and will certainly impress. Wide open floor plan w/gorgeous kitchen, vaulted ceilings, quartz counters, s.s. appliances, vinyl flooring, and large island. Living area w/nice fireplace, good sized bedroom and den, 4-pc bath, outdoor patio area, single attached garage, and more! Located close to schools, shopping, golf, dog park, and all other major amenities. Awesome value in a terrific neighborhood!