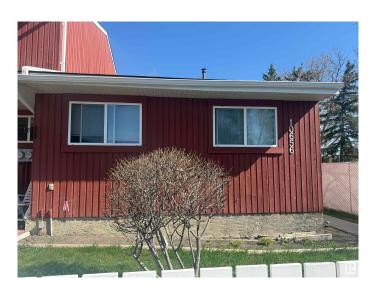

## \$219,900 - 10656 Beaumaris Road, Edmonton

MLS® #E4433494

## \$219,900

2 Bedroom, 2.00 Bathroom, 781 sqft Condo / Townhouse on 0.00 Acres

Lorelei, Edmonton, AB

INVESTOR ALERT! or FIRST TIME BUYER -Clean & well maintained! Discover this inviting two-bedroom bungalow in Beaumaris Square, one-and-a-half bath property that blends comfort and convenience in every detail. The spacious living area opens into a functional kitchen with appliances and ample storage. Both bedrooms offer generous closet space, while the full bathroom features sharp finishes. The basement features an additional half-bath adds extra convenience for guests, additional rooms & laundry, newer laminate floors. With a backyard deck for privacy and off-street parking, this home is perfect for first-time buyers, small families, or anyone seeking a low-maintenance lifestyle.

## **Essential Information**

MLS® # E4433494 Price \$219,900

Bedrooms 2 Bathrooms 2.00

Full Baths 2

Square Footage 781

Acres 0.00 Year Built 1977

Type Condo / Townhouse

Sub-Type Townhouse
Style Bungalow
Status Active

## **Community Information**

Address 10656 Beaumaris Road

Area Edmonton

Subdivision Lorelei

City Edmonton
County ALBERTA

Province AB

Postal Code T5X 3N4

**Amenities** 