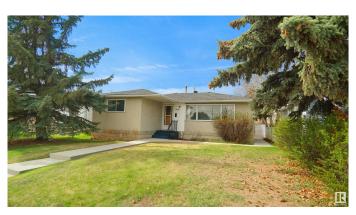

#### \$369.980

4 Bedroom, 2.00 Bathroom, 1,101 sqft Single Family on 0.00 Acres

Wellington, Edmonton, AB

Welcome home to this well kept Kensington bungalow! As you enter the home you're welcomed into a large and bright living room/dinning room area. The main floor includes 3 bedrooms and a 4 piece bath. he fully finished basement. comes with an additional massive living room a large bedroom and a 2 piece bath. The fully fenced yard has a nice has a nice private setting with a concrete patio. This home also comes with a large over sized double garage detached garage. This is truly a great opportunity, perfect for any discriminating buyer. Situated just steps from a local neighborhood park and all levels of schooling. Close too all amenities and easy access to the Henday and yellow head trail. Perfect for a first time home buyer or savvy investor looking to build some sweat equity.

Year Built 1959

Type Single Family

Sub-Type Detached Single Family

Style Bungalow Status Active

## **Exterior**

Exterior Wood, Stucco

Exterior Features Back Lane, Fenced, Park/Reserve, Playground Nearby, Public

Swimming Pool, Public Transportation, Schools, Shopping Nearby, See

Remarks

Roof Asphalt Shingles
Construction Wood, Stucco