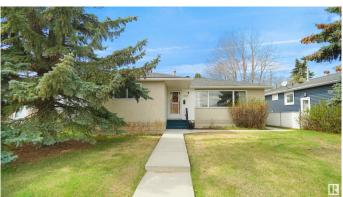

#### \$369.980

4 Bedroom, 2.00 Bathroom, 1,101 sqft Single Family on 0.00 Acres

Wellington, Edmonton, AB

Welcome home to this well kept Kensington bungalow! As you enter the home you're welcomed into a large and bright living room/dinning room area. The main floor includes 3 bedrooms and a 4 piece bath. he fully finished basement. comes with an additional massive living room a large bedroom and a 2 piece bath. The fully fenced yard has a nice has a nice private setting with a concrete patio. This home also comes with a large over sized double garage detached garage. This is truly a great opportunity, perfect for any discriminating buyer. Situated just steps from a local neighborhood park and all levels of schooling. Close too all amenities and easy access to the Henday and yellow head trail. Perfect for a first time home buyer or savvy investor looking to build some sweat equity.

Year Built 1959

Type Single Family

Sub-Type Detached Single Family

Style Bungalow Status Active

## **Exterior**

Exterior Wood, Stucco

Exterior Features Back Lane, Fenced, Park/Reserve, Playground Nearby, Public

Swimming Pool, Public Transportation, Schools, Shopping Nearby, See

Remarks

Roof Asphalt Shingles
Construction Wood, Stucco