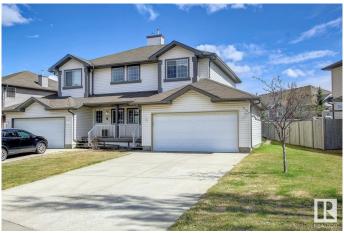

#### \$425.000

3 Bedroom, 1.50 Bathroom, 1,145 sqft Single Family on 0.00 Acres

Ellerslie, Edmonton, AB

Don't miss out on this amazing property at a great location and with a big open front! Single family half-duplex home with an oversized double garage, big driveway with four car or RV parking space, features 3 bedrooms and a cozy corner fireplace. Recent upgrades include new carpet, new window covering, new paint, maintenance free landing and deck. Unfinished basement waiting for your final touchs. Very close to bus route for Century Park and big park/playground and close to all amenties including schools, public transportation, parks, shopping, restaurants, and ANTHONY HENDAY.

### **Essential Information**

MLS® # E4433582 Price \$425,000

Bedrooms 3

Bathrooms 1.50

Full Baths 1

Half Baths 1

Square Footage 1,145 Acres 0.00

Year Built 2005

Type Single Family

Sub-Type Half Duplex

Style 2 Storey
Status Active

### **Amenities**

Amenities Deck, No Animal Home, No Smoking Home

Parking Spaces 6

Parking Double Garage Attached, Front Drive Access, RV Parking