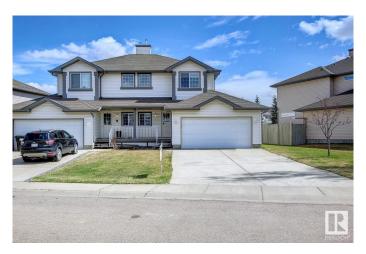

#### \$425.000

3 Bedroom, 1.50 Bathroom, 1,145 sqft Single Family on 0.00 Acres

Ellerslie, Edmonton, AB

Don't miss out on this amazing property at a great location and with a big open front! Single family half-duplex home with an oversized double garage, big driveway with four car or RV parking space, features 3 bedrooms and a cozy corner fireplace. Recent upgrades include new carpet, new window covering, new paint, maintenance free landing and deck. Unfinished basement waiting for your final touchs. Very close to bus route for Century Park and big park/playground and close to all amenties including schools, public transportation, parks, shopping, restaurants, and ANTHONY HENDAY.

### **Essential Information**

MLS® # E4433582 Price \$425,000

Bedrooms 3

Bathrooms 1.50

Full Baths 1

Half Baths 1

Square Footage 1,145 Acres 0.00

Year Built 2005

Type Single Family

Sub-Type Half Duplex

Style 2 Storey
Status Active

### **Amenities**

Amenities Deck, No Animal Home, No Smoking Home

Parking Spaces 6

Parking Double Garage Attached, Front Drive Access, RV Parking