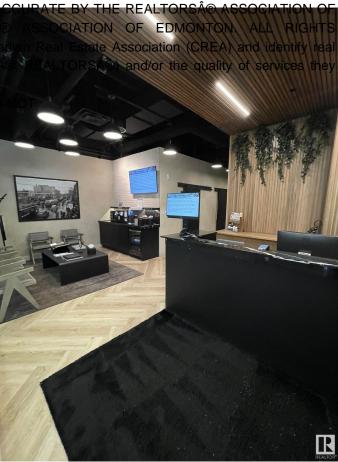

#### \$299,999

0 Bedroom, 0.00 Bathroom, Business on 0.00 Acres

Downtown (Edmonton), Edmonton, AB

Looking for a practice you will love? Your opportunity to own one of Edmonton's original chiro clinics! Newly renovated in prestigious Ice District with stunning interior designed by Lauren Kyle McDavid, this successful, evidence-based practice earns a healthy revenue stream in a low-stress, enjoyable practice. Two built-in Ergostyle ES2000 Gen II Auto Cocking Thoracic, lumbar, and pelvic drops, cervical toggle with Super Silent Compressor. Fully automated Atlas EMR fob in Patient Calling System with Visual and Audio display. Seamless direct billing Enhanced patient experience refreshment area. Currently only open 3 to 4 half-days ramp up the hours and double/triple the numbers with little effort. High patient retention. Attractive lease.