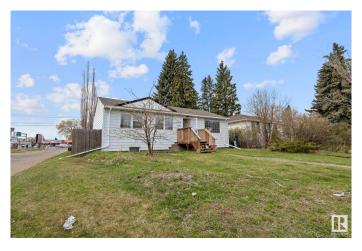

## \$378,000

4 Bedroom, 2.00 Bathroom, 1,065 sqft Single Family on 0.00 Acres

Sherbrooke, Edmonton, AB

Charming, Well-Maintained Bungalow in Sherbrooke! Step inside to an open, inviting layout with plenty of room to spread out. The main floor offers three comfortable bedrooms. ideal for a growing family. You'll love the spacious living area and the kitchen that flows effortlessly, making daily life easy and enjoyable. Recent updates include brand new vinyl plank flooring, fresh paint, and new light fixtures throughout the main floor. A separate back entrance leads to the fully finished basement. Downstairs you'II find a large fourth bedroom, perfect for guests, a generous family room, and a 3-piece bathroom.Located close to shopping, transit, parks, and schools, this home checks all the boxes. Well cared for and move-in ready. Don't miss out on this great find!

Built in 1953

# **Community Information**

Address 11916 132 Street

Area Edmonton
Subdivision Sherbrooke
City Edmonton
County ALBERTA

Province AB

Postal Code T5L 1P4