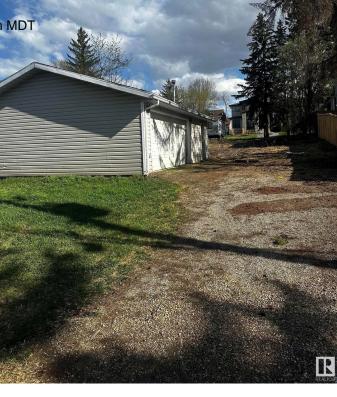

#### \$428,000

0 Bedroom, 0.00 Bathroom, Single Family on 0.00 Acres

Braeside, St. Albert, AB

Build Your Dream Home in a Thriving Community Unlock the opportunity to create your perfect living space on this generous, full-sized lot located in the sought-after Braeside area. Key Features: Ample Size: A sizable 50 feet by 150 feet lot, providing plenty of room for a custom-designed home, landscaping, and outdoor amenities. Triple Car Garage Included: Comes with a pre-installed triple car garage, offering secure parking and additional storage options. Prime Location: Situated in a highly desirable community known for its excellent schools, parks, and easy access to local amenities and transportation. Cleared and Ready: start building right away! Braeside is renowned for its friendly neighborhood vibe, beautiful surroundings, and close to proximity to downtown.

## Exterior

Exterior Features Back Lane, Landscaped, R Nearby, Sloping Lot, Treed L