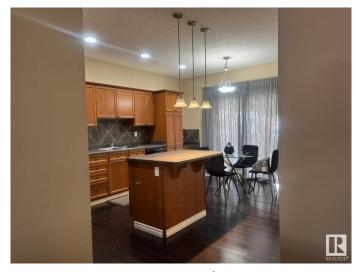

## \$204,900

2 Bedroom, 1.50 Bathroom, 1,028 sqft Condo / Townhouse on 0.00 Acres

Carlton, Edmonton, AB

Affordable Living at Its Finest â€" First floor corner unit with 2 Bedroom Bungalow Townhouse in Tuscan Village! Condo fees include heat and water. This spacious and well-maintained 2-bedroom, 1.5-bath bungalow townhouse offers comfortable living with a bright kitchen, 2 great size bedrooms, main floor laundry, and a cozy fireplace in the living room. Enjoy the convenience of 2 underground parking stalls, and a great size family room in the basement and plenty of storage space. Private facing patio Located in the desirable Tuscan Village, this home combines affordability with practicality in a fantastic location close to amenities. Located in a great area, this home is ideal for first-time buyers, downsizers, or anyone looking for low-maintenance living without sacrificing space or convenience.

#### Interior

Appliances Dishwasher-Built-In, Dryer, Refrigerator, Stove-Electric, Washer

Heating Heat Pump, Natural Gas

Stories 2

Has Basement Yes

Basement Partial, Finished