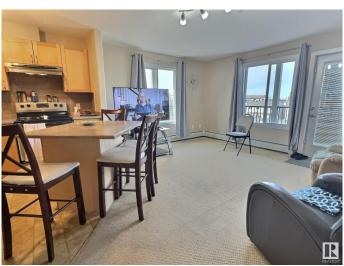

## \$215,000

2 Bedroom, 2.00 Bathroom, 1,053 sqft Condo / Townhouse on 0.00 Acres

Ellerslie, Edmonton, AB

CORNER unit available for QUICK possession! Spacious two bedroom/two bath unit in a great family friendly building and location, PLUS TWO titled outdoor stalls. In pristine condition with tons of natural light, for a bright and airy feel with an open concept layout. Master bedroom is generous in size and features a walk in closet plus ensuite with tub. Complete with a wrap around SW balcony. Location is close to schools, public transportation, major shopping hubs, restaurants plus quick access to the Anthony Henday and Calgary Trail/Gateway. Great opportunity as an investment, easy to rent and shows 10/10. Pets allowed with board approval.

#### **Essential Information**

MLS® # E4436200 Price \$215,000

Bedrooms 2
Bathrooms 2.00
Full Baths 2

Square Footage 1,053 Acres 0.00

Year Built 2006

Type Condo / Townhouse

Sub-Type **Lowrise Apartment** 

Style Single Level Apartment

## Interior

**Interior Features** ensuite bathroom

**Appliances** Dishwasher-Built-In, Dryer, Hood Fan, Refrigerator, Stove-Electric,

Washer

Heating Baseboard, Hot Water, Natural Gas