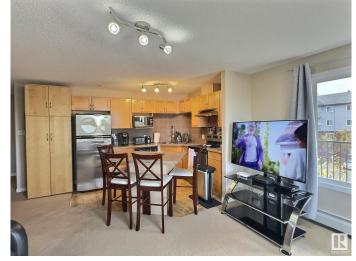

## \$215,000

2 Bedroom, 2.00 Bathroom, 1,053 sqft Condo / Townhouse on 0.00 Acres

Ellerslie, Edmonton, AB

CORNER unit available for QUICK possession! Spacious two bedroom/two bath unit in a great family friendly building and location, PLUS TWO titled outdoor stalls. In pristine condition with tons of natural light, for a bright and airy feel with an open concept layout. Master bedroom is generous in size and features a walk in closet plus ensuite with tub. Complete with a wrap around SW balcony. Location is close to schools, public transportation, major shopping hubs, restaurants plus quick access to the Anthony Henday and Calgary Trail/Gateway. Great opportunity as an investment, easy to rent and shows 10/10. Pets allowed with board approval.

#### **Essential Information**

MLS® # E4436200 Price \$215,000

Bedrooms 2
Bathrooms 2.00
Full Baths 2

Square Footage 1,053 Acres 0.00

Year Built 2006

Type Condo / Townhouse

Sub-Type **Lowrise Apartment** 

Style Single Level Apartment

## Interior

**Interior Features** ensuite bathroom

**Appliances** Dishwasher-Built-In, Dryer, Hood Fan, Refrigerator, Stove-Electric,

Washer

Heating Baseboard, Hot Water, Natural Gas