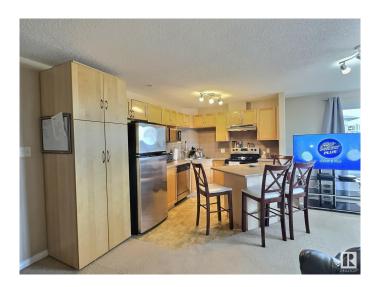

## \$215,000

2 Bedroom, 2.00 Bathroom, 1,053 sqft Condo / Townhouse on 0.00 Acres

Ellerslie, Edmonton, AB

CORNER unit available for QUICK possession! Spacious two bedroom/two bath unit in a great family friendly building and location, PLUS TWO titled outdoor stalls. In pristine condition with tons of natural light, for a bright and airy feel with an open concept layout. Master bedroom is generous in size and features a walk in closet plus ensuite with tub. Complete with a wrap around SW balcony. Location is close to schools, public transportation, major shopping hubs, restaurants plus quick access to the Anthony Henday and Calgary Trail/Gateway. Great opportunity as an investment, easy to rent and shows 10/10. Pets allowed with board approval.

#### **Essential Information**

MLS® # E4436200 Price \$215,000

Bedrooms 2
Bathrooms 2.00
Full Baths 2

Square Footage 1,053 Acres 0.00

Year Built 2006

Type Condo / Townhouse

Sub-Type **Lowrise Apartment** 

Style Single Level Apartment

## Interior

**Interior Features** ensuite bathroom

**Appliances** Dishwasher-Built-In, Dryer, Hood Fan, Refrigerator, Stove-Electric,

Washer

Heating Baseboard, Hot Water, Natural Gas