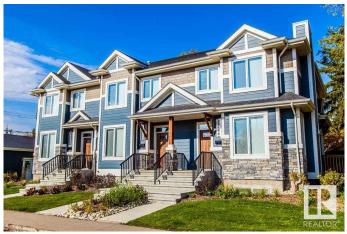

# \$2,195,000 - 10604 61 Avenue, Edmonton

MLS® #E4436752

#### \$2,195,000

0 Bedroom, 0.00 Bathroom, Multi-Family Commercial on 0.00 Acres

Allendale, Edmonton, AB

FANTASTIC CMHC MLI SELECT **OPPORTUNITY. NEWER BUILT TRIPLEX BY** THE UNIVERSITY. 5 UNITS IN TOTAL. This Triplex has (3) 2-storey units WITH 1400 SQ.FT ABOVE GRADE. FULLY-FINISHED BASEMENTS with an add'I 700 SQ. FT. Private separate access to all basements. Two basements HAVE LEGAL SUITES, and other one is roughed for a suite. TOTAL OF 12 BEDROOMS THROUGHOUT ALL 3 UNITS. Exceptional attention to detail and construction quality. Tons of UPGRADES: Quartz countertops throughout, Maple cabinets, Solid Walnut kitchen island tops, upgraded appliances, upgraded plumbing fixtures, 6 On-demand high efficient hot water tanks, flat painted 9' ceilings, 3 linear gas fireplaces, 3 A/C Units, 2 new furnaces, irrigation, SUPERIOR SOUNDPROOFING. Extensive money spent on exterior details including Hardie Board plank siding, cultured stone accents, window detailing, solid wood brackets, and metal details. There is a triple garage with triple parking pad. \$138,660 Gross Income. 5% Cap rate.

Built in 2014