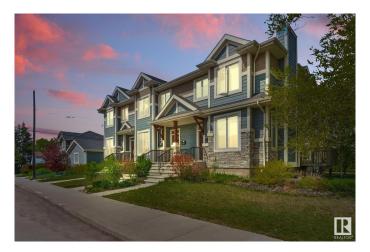

# \$2,195,000 - 10604 61 Avenue, Edmonton

MLS® #E4436752

#### \$2,195,000

0 Bedroom, 0.00 Bathroom, Multi-Family Commercial on 0.00 Acres

Allendale, Edmonton, AB

FANTASTIC CMHC MLI SELECT **OPPORTUNITY. NEWER BUILT TRIPLEX BY** THE UNIVERSITY. 5 UNITS IN TOTAL. This Triplex has (3) 2-storey units WITH 1400 SQ.FT ABOVE GRADE. FULLY-FINISHED BASEMENTS with an add'I 700 SQ. FT. Private separate access to all basements. Two basements HAVE LEGAL SUITES, and other one is roughed for a suite. TOTAL OF 12 BEDROOMS THROUGHOUT ALL 3 UNITS. Exceptional attention to detail and construction quality. Tons of UPGRADES: Quartz countertops throughout, Maple cabinets, Solid Walnut kitchen island tops, upgraded appliances, upgraded plumbing fixtures, 6 On-demand high efficient hot water tanks, flat painted 9' ceilings, 3 linear gas fireplaces, 3 A/C Units, 2 new furnaces, irrigation, SUPERIOR SOUNDPROOFING. Extensive money spent on exterior details including Hardie Board plank siding, cultured stone accents, window detailing, solid wood brackets, and metal details. There is a triple garage with triple parking pad. \$138,660 Gross Income. 5% Cap rate.

Built in 2014