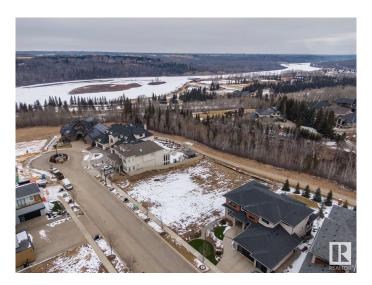

### \$890,000

0 Bedroom, 0.00 Bathroom, Condo / Townhouse on 0.00 Acres

Keswick Area, Edmonton, AB

Rare Opportunity knocks. Picturesque 11,800+ sqft (0.275 acres) Estate WALKOUT lot backing onto RAVINE. Located in Southwest Edmonton's Keswick neighborhood, THE BANKS is unquestionably the most prestigious & private GATED community. This exclusive address features 23 lots in what will be an enclave of stunning, upscale Estate homes in the \$2.5 Million+ range. An amazing sanctuary environment bordered by Ravine, Environmental Reserve & the spectacular River Valley. Parks, ponds & a multitude of trails are just steps away. Use your own Builder. 3 & 4 car garages, Flat roof, Contemporary, Transitional or Traditionalâ€lif you can Dream it, you can Build it. This spectacular serene Country lifestyle is just minutes away to all amenities, shopping, restaurants & the Windermere Golf & CC. Architectural guidelines ensure that only the highest quality is attained for individual residences & overall street appearance.

## **Community Information**

Address 3466 Keswick Boulevard

Area Edmonton

Subdivision Keswick Area

City Edmonton
County ALBERTA

Province AB

Postal Code T6W 3S4

### **Exterior**

Exterior Features Airport Nearby, Backs Onto Park/Trees, Cul-De-Sac, Environmental

Reserve, Gated Community, Golf Nearby, Playground Nearby, Private

Setting, Ravine View, Schools, Shopping Nearby, See Remarks