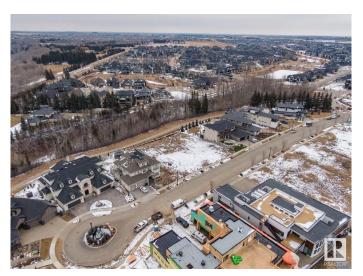

### \$890,000

0 Bedroom, 0.00 Bathroom, Condo / Townhouse on 0.00 Acres

Keswick Area, Edmonton, AB

Rare Opportunity knocks. Picturesque 11,800+ sqft (0.275 acres) Estate WALKOUT lot backing onto RAVINE. Located in Southwest Edmonton's Keswick neighborhood, THE BANKS is unquestionably the most prestigious & private GATED community. This exclusive address features 23 lots in what will be an enclave of stunning, upscale Estate homes in the \$2.5 Million+ range. An amazing sanctuary environment bordered by Ravine, Environmental Reserve & the spectacular River Valley. Parks, ponds & a multitude of trails are just steps away. Use your own Builder. 3 & 4 car garages, Flat roof, Contemporary, Transitional or Traditionalâ€lif you can Dream it, you can Build it. This spectacular serene Country lifestyle is just minutes away to all amenities, shopping, restaurants & the Windermere Golf & CC. Architectural guidelines ensure that only the highest quality is attained for individual residences & overall street appearance.

## **Community Information**

Address 3466 Keswick Boulevard

Area Edmonton

Subdivision Keswick Area

City Edmonton
County ALBERTA

Province AB

Postal Code T6W 3S4

### **Exterior**

Exterior Features Airport Nearby, Backs Onto Park/Trees, Cul-De-Sac, Environmental

Reserve, Gated Community, Golf Nearby, Playground Nearby, Private

Setting, Ravine View, Schools, Shopping Nearby, See Remarks