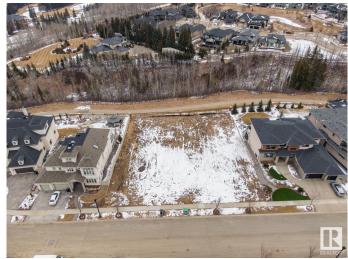

### \$890,000

0 Bedroom, 0.00 Bathroom, Condo / Townhouse on 0.00 Acres

Keswick Area, Edmonton, AB

Rare Opportunity knocks. Picturesque 11,800+ sqft (0.275 acres) Estate WALKOUT lot backing onto RAVINE. Located in Southwest Edmonton's Keswick neighborhood, THE BANKS is unquestionably the most prestigious & private GATED community. This exclusive address features 23 lots in what will be an enclave of stunning, upscale Estate homes in the \$2.5 Million+ range. An amazing sanctuary environment bordered by Ravine, Environmental Reserve & the spectacular River Valley. Parks, ponds & a multitude of trails are just steps away. Use your own Builder. 3 & 4 car garages, Flat roof, Contemporary, Transitional or Traditionalâ€lif you can Dream it, you can Build it. This spectacular serene Country lifestyle is just minutes away to all amenities, shopping, restaurants & the Windermere Golf & CC. Architectural guidelines ensure that only the highest quality is attained for individual residences & overall street appearance.

## **Community Information**

Address 3466 Keswick Boulevard

Area Edmonton

Subdivision Keswick Area

City Edmonton
County ALBERTA

Province AB

Postal Code T6W 3S4

### **Exterior**

Exterior Features Airport Nearby, Backs Onto Park/Trees, Cul-De-Sac, Environmental

Reserve, Gated Community, Golf Nearby, Playground Nearby, Private

Setting, Ravine View, Schools, Shopping Nearby, See Remarks