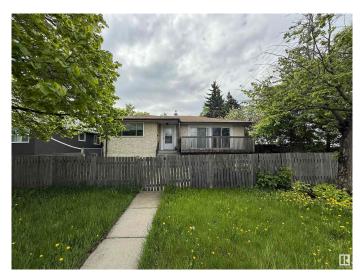

## \$459,900

4 Bedroom, 2.00 Bathroom, 1,206 sqft Single Family on 0.00 Acres

Hazeldean, Edmonton, AB

Development opportunity is knocking in the community of Hazeldeen. Corner 55x105 Ft Lot adjacent to 99 street. Ideal for building a triplex with basement suites or side by side duplex with garden suite.

#### **Essential Information**

MLS® # E4438105 Price \$459,900

Bedrooms 4
Bathrooms 2.00

Full Baths 2

Square Footage 1,206 Acres 0.00 Year Built 1954

Type Single Family

Sub-Type Detached Single Family

Style Bungalow

#### **Exterior**

Exterior Wood, Stucco

Exterior Features Corner Lot, Flat Site, Public Transportation, Shopping Nearby

Roof Asphalt Shingles
Construction Wood, Stucco

Foundation Concrete Perimeter

Date Listed May 23rd, 2025