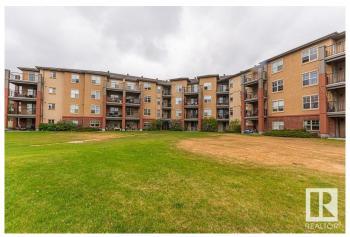

## \$165,000

1 Bedroom, 1.00 Bathroom, 721 sqft Condo / Townhouse on 0.00 Acres

Rutherford (Edmonton), Edmonton, AB

Welcome to Rutherford Village! With over 700 sq ft. This spacious southeast-facing 1-bedroom, 1-bathroom condo features underground parking and a storage unit. The eat-in kitchen has white appliances, laminate countertops, and ample cabinet space. The unit boasts carpet and linoleum flooring, in-suite laundry, a dedicated dining area, and a private patio with a BBQ gas hookup that backs onto green space and a lake. The location is ideal, close to schools, walking paths, parks, and shops. Additionally, it is only a 15-minute drive to Edmonton Airport. Condo fees include electricity/Heat/water.

### **Exterior**

Exterior Wood, Brick, Stucco

Exterior Features Backs Onto Park/Trees, Landscaped, No Back Lane, No Through Road,

Public Transportation, Schools, Shopping Nearby

Roof Asphalt Shingles

Construction Wood, Brick, Stucco Foundation Concrete Perimeter