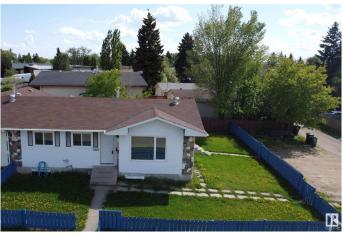

# \$430,000 - 7807 36 Avenue, Edmonton

MLS® #E4438552

#### \$430.000

5 Bedroom, 2.00 Bathroom, 949 sqft Single Family on 0.00 Acres

Richfield, Edmonton, AB

Investor Alert! Fully renovated half duplex bungalow in Lee Ridge, Mill Woodsâ€"perfect for first-time buyers or savvy investors. Rare opportunity for a visionary developer. Sitting on a 70' x 70' (5,000 sq ft) lot, this home features 5 bedrooms and 6-8 parking stalls. The main floor includes 3 bedrooms, a full bath, a bright living room, an updated kitchen with new appliances, and laundry. The fully finished basement has a separate entrance, 2 bedrooms, a second kitchen, second laundry, and living spaceâ€"ideal for a nanny or in-law suite. Recent upgrades include new flooring, paint, kitchens, and bathrooms. Walking distance to schools, parks, shopping, and transit. A must-see with high potential for future redevelopment!