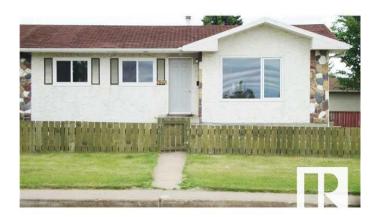

# \$430,000 - 7807 36 Avenue, Edmonton

MLS® #E4438552

#### \$430.000

5 Bedroom, 2.00 Bathroom, 949 sqft Single Family on 0.00 Acres

Richfield, Edmonton, AB

Investor Alert! Fully renovated half duplex bungalow in Lee Ridge, Mill Woodsâ€"perfect for first-time buyers or savvy investors. Rare opportunity for a visionary developer. Sitting on a 70' x 70' (5,000 sq ft) lot, this home features 5 bedrooms and 6-8 parking stalls. The main floor includes 3 bedrooms, a full bath, a bright living room, an updated kitchen with new appliances, and laundry. The fully finished basement has a separate entrance, 2 bedrooms, a second kitchen, second laundry, and living spaceâ€"ideal for a nanny or in-law suite. Recent upgrades include new flooring, paint, kitchens, and bathrooms. Walking distance to schools, parks, shopping, and transit. A must-see with high potential for future redevelopment!