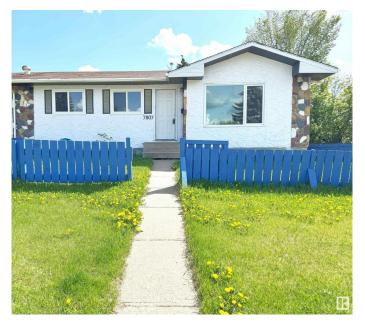

# \$430,000 - 7807 36 Avenue, Edmonton

MLS® #E4438552

#### \$430.000

5 Bedroom, 2.00 Bathroom, 949 sqft Single Family on 0.00 Acres

Richfield, Edmonton, AB

Investor Alert! Fully renovated half duplex bungalow in Lee Ridge, Mill Woodsâ€"perfect for first-time buyers or savvy investors. Rare opportunity for a visionary developer. Sitting on a 70' x 70' (5,000 sq ft) lot, this home features 5 bedrooms and 6-8 parking stalls. The main floor includes 3 bedrooms, a full bath, a bright living room, an updated kitchen with new appliances, and laundry. The fully finished basement has a separate entrance, 2 bedrooms, a second kitchen, second laundry, and living spaceâ€"ideal for a nanny or in-law suite. Recent upgrades include new flooring, paint, kitchens, and bathrooms. Walking distance to schools, parks, shopping, and transit. A must-see with high potential for future redevelopment!