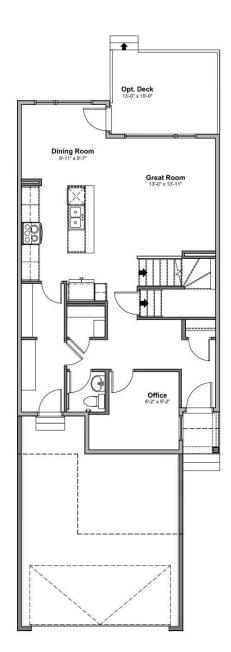

#### \$614,900

4 Bedroom, 2.50 Bathroom, 1,961 sqft Single Family on 0.00 Acres

Edgemont (Edmonton), Edmonton, AB

Introducing a Brand New 2-Storey Home built by Anthem, in the Highly Desirable Community of Weston at Edgemont, Located in the Heart of WEST Edmonton! This stunning home features a thoughtfully designed layout with a main floor DEN, SIDE Entry, Upstairs, you'll find three additional spacious bedrooms, a bonus room, and a convenient upper-floor laundry room. Enjoy high-end finishes throughout, including: Quartz countertops, Stylish kitchen appliances, Walk-through pantry, Modern lighting fixtures, His & Hers sinks in the ensuite, Vinyl flooring on the main level, bathrooms, and laundry room, carpet on the upper floor, Large dining area and a bright, open-concept living room, Double attached front garage. \*This home is currently under construction. \*Photos are of a previously built model and used for reference only. \*Actual interior colors and upgrades may vary.