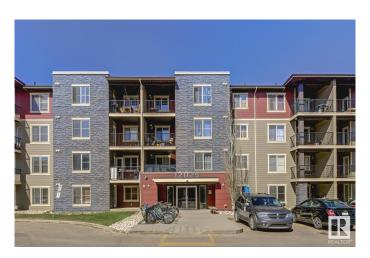

#### Interior

Interior Features ensuite bathroom

Appliances Dishwasher-Built-In, Dryer, Refrigerator, Stove-Electric, Washer

Heating Baseboard, Electric