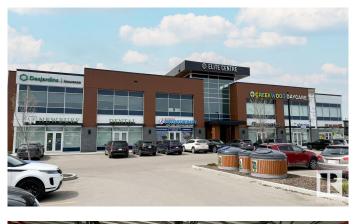

#### \$450,000

0 Bedroom, 0.00 Bathroom, Office on 0.00 Acres

Chappelle Area, Edmonton, AB

 $\hat{a} \in \phi$  Shell space ready for tenant improvements located in a new mixed use development  $\hat{a} \in \phi$  Second floor space with elevator access  $\hat{a} \in \phi$  Located in the rapidly growing Southwest community of Chappelle  $\hat{a} \in \phi$  Access to 41 Ave SW and Anthony Henday Drive

# **Community Information**

| Address     | 8311 Chappelle Way |
|-------------|--------------------|
| Area        | Edmonton           |
| Subdivision | Chappelle Area     |
| City        | Edmonton           |
| County      | ALBERTA            |
| Province    | AB                 |
| Postal Code | T6W 4S1            |