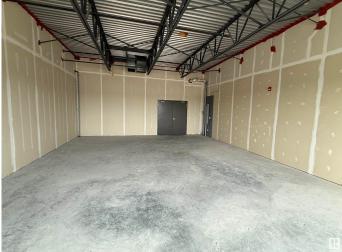

#### \$450,000

0 Bedroom, 0.00 Bathroom, Office on 0.00 Acres

Chappelle Area, Edmonton, AB

 $\hat{a} \in \phi$  Shell space ready for tenant improvements located in a new mixed use development  $\hat{a} \in \phi$  Second floor space with elevator access  $\hat{a} \in \phi$  Located in the rapidly growing Southwest community of Chappelle  $\hat{a} \in \phi$  Access to 41 Ave SW and Anthony Henday Drive

# Exterior

Exterior Mixed Construction Mixed