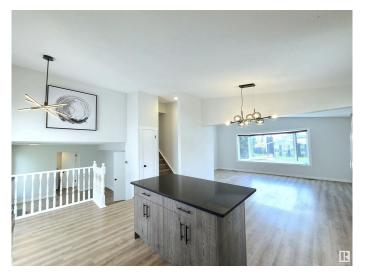

#### \$499.900

4 Bedroom, 2.50 Bathroom, 1,755 sqft Single Family on 0.00 Acres

Lorelei, Edmonton, AB

FULLY RENOVATED 1700 sqft home in a family-friendly community of Lorelei. 4 bedrooms above grade! Bright and specious open concept with vaulted ceiling main floor features NEW kitchen with quartz counter top & NEW stainless steel appliances. Good sized living room & dining area. Upper level offers large 3 bedrooms, 4pc bath & 3pc en-suite. Fully finished basement with large windows above grade. NEW bathrooms, NEW vinyl plank flooring, Newer triple pane windows. 22x24 double garage. Quick possession