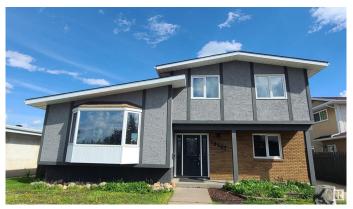

# \$499,900 - 16307 112 Street, Edmonton

MLS® #E4438783

## **Exterior**

Exterior Wood, Stucco

Exterior Features Back Lane, Fenced, Fruit Trees/Shrubs, Public Transportation

Roof Asphalt Shingles

Construction Wood, Stucco

Foundation Concrete Perimeter