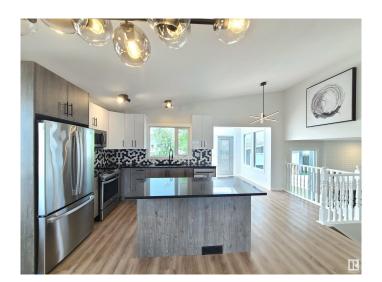

#### \$499.900

4 Bedroom, 2.50 Bathroom, 1,755 sqft Single Family on 0.00 Acres

Lorelei, Edmonton, AB

FULLY RENOVATED 1700 sqft home in a family-friendly community of Lorelei. 4 bedrooms above grade! Bright and specious open concept with vaulted ceiling main floor features NEW kitchen with quartz counter top & NEW stainless steel appliances. Good sized living room & dining area. Upper level offers large 3 bedrooms, 4pc bath & 3pc en-suite. Fully finished basement with large windows above grade. NEW bathrooms, NEW vinyl plank flooring, Newer triple pane windows. 22x24 double garage. Quick possession