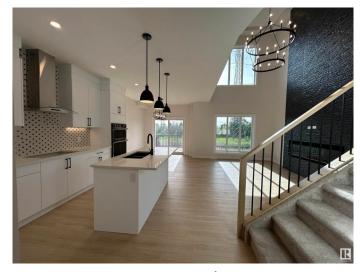

### \$475.000

3 Bedroom, 2.50 Bathroom, 1,550 sqft Single Family on 0.00 Acres

Westpark\_FSAS, Fort Saskatchewan, AB

Available immediately! This stunning brand new half duplex offers an unparalleled living experience with its thoughtful design and luxurious features. Prepare to be wowed by the 22 foot ceilings in the living room creating an expansive and airy atmosphere. The open to below upper level open living room adds another versatile space for relaxation or entertaining. office area provides A dedicated and inspiring workplace. This home boast an open concept main floor, perfect for modern living. your bedroom is a true retreat featuring a huge walk in closet and spa like master bathroom. The tranquility of backing on to green space, offering beautiful views in a private outdoor oasis every detail has been carefully considered creating a home that is both beautiful and functional. Don't miss the opportunity to make this exquisite property yours.