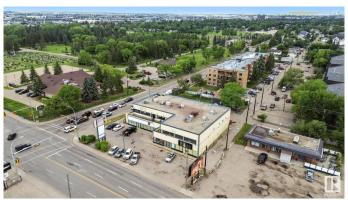

# \$0 - 102 16220 Stony Plain Road, Edmonton

MLS® #E4438920

#### \$0

0 Bedroom, 0.00 Bathroom, Retail on 0.00 Acres

Britannia Youngstown, Edmonton, AB

RIGHT ON STONY PLAIN RD AND 162 ST, approximately 2292sf SPACE IS AVAILABLE FOR LEASE ON THE MAIN LEVEL, perfect for a pizza place, DONAIR shop & 1872sf on the upper floor available, THIS BUILDING ALREADY HAS LONG TERRM TENANTS, A DAYCARE IS IN THE PROCESS NEXT DOOR, MANY OPTIONS TO EXPLORE FOR WHAT TYPE OF BUSINESS YOU LIKE TO RUN, OPEN UP YOUR OWN BUSINESS OR FRANCHISE. SURROUNDED BY A LOT OF RESIDENTIAL AREA, SCHOOLS TRANSPORT, MINUTES AWAY FROM WEST EDMONTON MALL, SUPERSTORE, WALLMART AND HOTELS, EASY ACCESS TO HENDAY. 170TH ST AND MAYFIELD RD.

# **Community Information**

Address 102 16220 Stony Plain Road

Area Edmonton

Subdivision Britannia Youngstown

City Edmonton
County ALBERTA

Province AB

Postal Code T5P 4A4