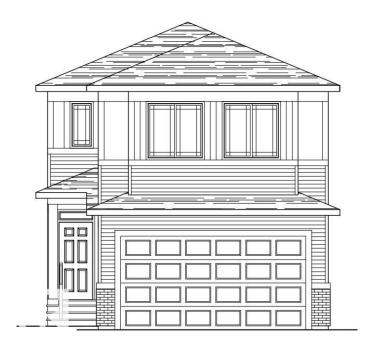

### \$589,900

3 Bedroom, 2.50 Bathroom, 2,194 sqft Single Family on 0.00 Acres

Secord, Edmonton, AB

Welcome to a beautifully designed home that blends comfort, style, and functionality. This home offers functional space for family living, featuring a main floor flex room and an upper floor entertainment area. The kitchen includes two-tone cabinetry, stainless steel appliances, quartz countertops, and knockdown ceiling texture throughout. Spindle railing adds detail to the main level. The primary bedroom includes an ensuite with upgraded finishes. Triple pane windows and a 9' foundation height contribute to energy efficiency and a spacious feel. Additional features include a separate side entrance and a gas line for future BBQ installation. Photos are representative.

Style 2 Storey
Status Active

## **Exterior**

Exterior Wood, Brick, Vinyl

Exterior Features Park/Reserve, Playground Nearby, Schools, Shopping Nearby

Roof Asphalt Shingles

Construction Wood, Brick, Vinyl

Foundation Concrete Perimeter