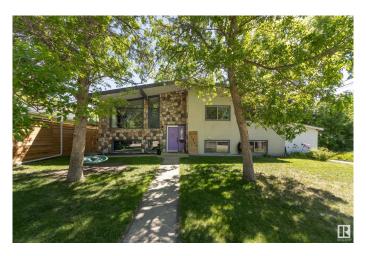

# \$425,000

5 Bedroom, 3.00 Bathroom, 1,372 sqft Single Family on 0.00 Acres

Beverly Heights, Edmonton, AB

Perfect family home steps away from the river valley! This spacious bi-level has 5 **BEDROOMS & 3 FULL BATHROOMS in more** than 2700 square feet. The west-facing living room with VAULTED CEILING is flooded with natural light from large windows. The nearby kitchen is open to the dining room & has tons of cabinet storage. On the main level, 2 bedrooms share a full bathroom, while the primary bedroom has its own 3-piece ensuite. The finished basement comes complete w/ 2 more bedrooms, a full bathroom & family room with potential wet bar or second kitchen. Never run out of storage again with large closets & a huge garden shed. The double detached garage offers covered parking or even more storage! The low-maintenance, fully-fenced yard is perfect for kids or pets. Feel comfortable knowing that many upgrades have been done including shingles (2018), furnace (2018), basement bathroom (2021), carpet (2023) & vinyl plank floor (2022). Love living on this quiet, tree-lined street surrounded by friendly neighbours.

| Exterior Features | Back Lane, Fenced, Flat Site, Fruit Trees/Shrubs, Golf Nearby,        |  |  |
|-------------------|-----------------------------------------------------------------------|--|--|
|                   | Landscaped, Low Maintenance Landscape, Playground Nearby, Public      |  |  |
|                   | Transportation, Schools, Shopping Nearby, Subdividable Lot, Treed Lot |  |  |
| Roof              | Asphalt Shingles                                                      |  |  |
| Construction      | Wood, Stone, Stucco                                                   |  |  |
| Foundation        | Concrete Perimeter                                                    |  |  |