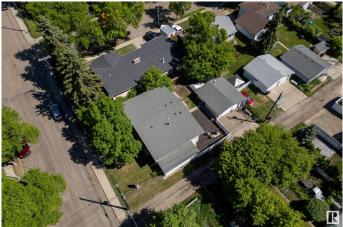

# \$425,000

5 Bedroom, 3.00 Bathroom, 1,372 sqft Single Family on 0.00 Acres

Beverly Heights, Edmonton, AB

Perfect family home steps away from the river valley! This spacious bi-level has 5 **BEDROOMS & 3 FULL BATHROOMS in more** than 2700 square feet. The west-facing living room with VAULTED CEILING is flooded with natural light from large windows. The nearby kitchen is open to the dining room & has tons of cabinet storage. On the main level, 2 bedrooms share a full bathroom, while the primary bedroom has its own 3-piece ensuite. The finished basement comes complete w/ 2 more bedrooms, a full bathroom & family room with potential wet bar or second kitchen. Never run out of storage again with large closets & a huge garden shed. The double detached garage offers covered parking or even more storage! The low-maintenance, fully-fenced yard is perfect for kids or pets. Feel comfortable knowing that many upgrades have been done including shingles (2018), furnace (2018), basement bathroom (2021), carpet (2023) & vinyl plank floor (2022). Love living on this quiet, tree-lined street surrounded by friendly neighbours.

| Exterior Features | Back Lane, Fenced, Flat Site, Fruit Trees/Shrubs, Golf Nearby,        |  |  |
|-------------------|-----------------------------------------------------------------------|--|--|
|                   | Landscaped, Low Maintenance Landscape, Playground Nearby, Public      |  |  |
|                   | Transportation, Schools, Shopping Nearby, Subdividable Lot, Treed Lot |  |  |
| Roof              | Asphalt Shingles                                                      |  |  |
| Construction      | Wood, Stone, Stucco                                                   |  |  |
| Foundation        | Concrete Perimeter                                                    |  |  |