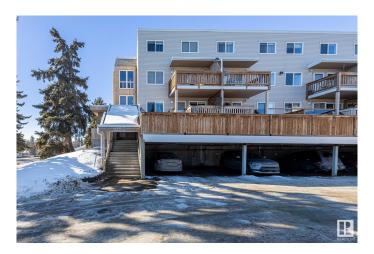

## \$174,000

2 Bedroom, 1.50 Bathroom, 1,022 sqft Condo / Townhouse on 0.00 Acres

Lacombe Park, St. Albert, AB

Well Kept and UPGRADED! Newer Floors, paint, and stainless steel appliances (2022)! Don't miss this large, spacious TOP FLOOR 2 bed 1.5 bath townhome style apartment, with reasonable condo fees including both HEAT & WATER! Other perks include a spacious laundry room with cabinet space, a large storage closet, and vinyl windows! The building upgrades include a a sprinkler system, and renovated common area! Located close to the plentiful amenities of central St Albert, walking distance to Langley Park, Mission Park or St Albert's River Valley! This is a MUST SEE!

Amenities Deck, Detectors Smoke, No Animal Home, Parking-Plug-Ins,

Parking-Visitor, Security Door, Sprinkler System-Fire, Storage-In-Suite,

Vinyl Windows

Parking Stall

Interior

Appliances Dishwasher-Built-In, Dryer, Microwave Hood Fan, Refrigerator,

# of Stories 2 Stories 2

Has Basement Yes

Basement None, No Basement

**Exterior** 

Exterior Wood, Vinyl

Exterior Features No Back Lane, Playground Nearby, Public Transportation, Schools,

**Shopping Nearby** 

Roof Asphalt Shingles

Construction Wood, Vinyl

Foundation Concrete Perimeter

**Additional Information** 

Date Listed May 30th, 2025

Days on Market 14

Zoning Zone 24

Condo Fee \$498