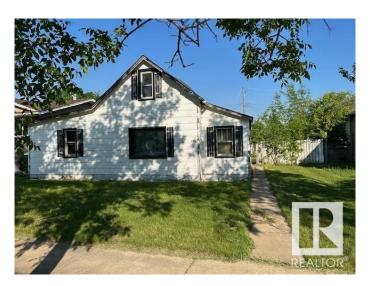

### \$54,900

1 Bedroom, 1.00 Bathroom, 807 sqft Single Family on 0.00 Acres

Lamont, Lamont, AB

A Big Opportunity for this fixer up home on a full size serviced lot in a Centrally located area in the Town of Lamont. New shingles. Lots of room for a garage and RV parking. Walking distance to a vibrant downtown core, schools from K-12, indoor and outdoor recreational facilities and an active modern hospital. Lamont is only 15 minutes east on Highway 15 from the Heartland Industrial Corridor and is on a major highway route to the Fort McMurray and Conklin oil activity. Elk Island national Park with its abundance of nature trails and wildlife is only 3 paved miles to the south. Edmonton is only 45 minutes to the southwest. An Excellent Investment Value in a great location in an active community...

### **Amenities**

Amenities R.V. Storage, See Remarks

Parking Rear Drive Access