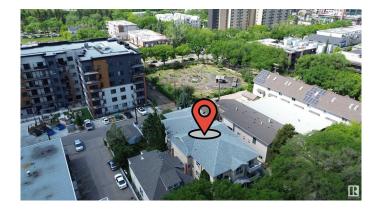

### \$2,250,000

0 Bedroom, 0.00 Bathroom, Multi-Family Commercial on 0.00 Acres

WîhkwÃantôwin, Edmonton, AB

RARE FIND 8 Suite Apartment in a Premium Downtown Location!! This Custom-Built property has Underground Heated Parking and just 1 block from the Valley Line LRT Route, Brewery District, Oliver Pool, Park / Off Leash Space and a short distance to Rogers Arena Ice District. This 10/10 Turnkey Building is in Immaculate condition with a good mix of suites (2-2 bdrm/6-1 bdrm/1 batch/caretaker suite) that are very spacious plus large kitchens and living rooms, In-Suite Laundry in all units with plenty of storage. The building has secured entrances, intercom system, Security Cameras etc and each suite is separately metered plus the secured heated underground parking area comes with 8 stalls, 6 additional storage units and 2 exterior parking stalls in back. This is basically an original owner building leaving you with substantial room for significant rent increases to meet or exceed current market rates.

## **Community Information**

Address 10244 119 Street

Area Edmonton

Subdivision Wîhkwêntôwin

City Edmonton
County ALBERTA

Province AB

Postal Code T5K 1Z4