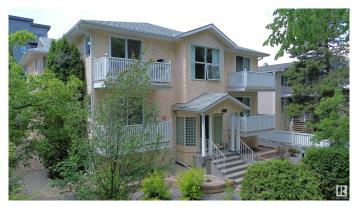

# \$2,250,000 - 10244 119 Street, Edmonton

MLS® #E4439997

### \$2,250,000

0 Bedroom, 0.00 Bathroom, Multi-Family Commercial on 0.00 Acres

WîhkwÃantôwin, Edmonton, AB

RARE FIND 8 Suite Apartment in a Premium Downtown Location!! This Custom-Built property has Underground Heated Parking and just 1 block from the Valley Line LRT Route, Brewery District, Oliver Pool, Park / Off Leash Space and a short distance to Rogers Arena Ice District. This 10/10 Turnkey Building is in Immaculate condition with a good mix of suites (2-2 bdrm/6-1 bdrm/1 batch/caretaker suite) that are very spacious plus large kitchens and living rooms, In-Suite Laundry in all units with plenty of storage. The building has secured entrances, intercom system, Security Cameras etc and each suite is separately metered plus the secured heated underground parking area comes with 8 stalls, 6 additional storage units and 2 exterior parking stalls in back. This is basically an original owner building leaving you with substantial room for significant rent increases to meet or exceed current market rates.