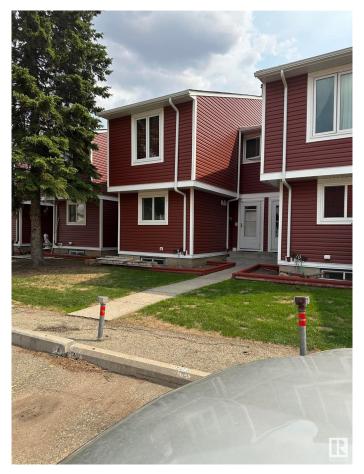

#### \$214,900

3 Bedroom, 1.50 Bathroom, 1,075 sqft Condo / Townhouse on 0.00 Acres

Homesteader, Edmonton, AB

VERY CLEAN Townhome in North Edmonton. Terrific easy access location close to Yellowhead highway and Clareview with shopping, schools, parks, and public transportation minutes away. Terrific private complex getting new siding, shingles and windows all done within last two years, new doors, 3 BEDROOMS 1.5 BATHROOMS with large deck. 2 PARKING STALLS. Main floor has half bathroom large kitchen with appliances included and in kitchen dining area. Main floor living room has large windows, new electric Remote Fire Place. Upper floor has 3 large bedrooms and full 4 PC. bathroom. Large master suite. Basement has separate storage room and ready for your personal touch. Utility room in basement. Do not miss this one great property with good value.

### **Exterior**

Exterior Wood, Vinyl

Exterior Features Golf Nearby, Public Swimmin

Roof Asphalt Shingles

Construction Wood, Vinyl

Foundation Concrete Perimeter