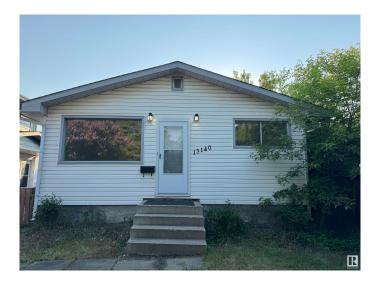

# \$349,800 - 13140 65 Street, Edmonton

MLS® #E4440383

## \$349,800

5 Bedroom, 2.00 Bathroom, 842 sqft Single Family on 0.00 Acres

Belvedere, Edmonton, AB

In the heart of established Belvedere, this newly renovated bungalow features five bedrooms and two separate kitchens. Tons of natural light fill all the living space through its large windows. Conveniently located steps away from schools, shopping and bus routes; this home ideal for families. Minutes from Fort Road & the Yellowhead Trail makes commuting a breeze. A large deck connects the rear entrance to the lovely back yard. Obtain high returns as an investment property with multiple rental possibilities! Don't miss out!

## **Essential Information**

MLS® # E4440383 Price \$349,800

Bedrooms 5
Bathrooms 2.00
Full Baths 2

Square Footage 842
Acres 0.00
Year Built 1968

Type Single Family

Sub-Type Detached Single Family

Style Bungalow

# **Community Information**

Address 13140 65 Street

Area Edmonton
Subdivision Belvedere
City Edmonton
County ALBERTA

Province AB

Postal Code T5A 1A3