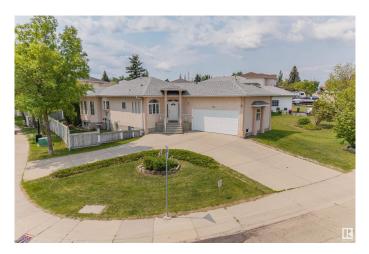

#### \$550,000

4 Bedroom, 4.00 Bathroom, 1,636 sqft Single Family on 0.00 Acres

Ormsby Place, Edmonton, AB

This spacious Bungalow on a corner lot, deal for Comfortable Living and located with ease to all amenities on the West End of Edmonton including West Edmonton Mall, Grocery Stores and Public Transportation. The Back yard has a Large Deck -Perfect for entertaining and enjoying the Southern Sun. Double Car Garage with a circle driveway for more parking allows for ease of parking and guests. The open concept kitchen and open Living Room leave lots of living space. The front Den/Office is nice for private work or an extra guest room. Main Floor Washer and Dryer as well as an additional set down stairs. The Primary Bedroom has plenty of space with a spacious ensuite that includes a large walk-in shower that is wheelchair accessible as well. Each bedroom downstairs has a 2 piece ensuite as well as a 4 pc Bath down stairs. Plenty of great features in this home.

# **Community Information**

| Address     | 950 Ormsby Wynd |
|-------------|-----------------|
| Area        | Edmonton        |
| Subdivision | Ormsby Place    |
| City        | Edmonton        |
| County      | ALBERTA         |
| Province    | AB              |
| Postal Code | T5T 6B1         |