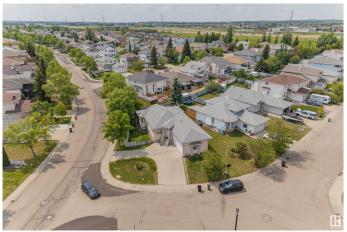

#### \$550,000

4 Bedroom, 4.00 Bathroom, 1,636 sqft Single Family on 0.00 Acres

Ormsby Place, Edmonton, AB

This spacious Bungalow on a corner lot, deal for Comfortable Living and located with ease to all amenities on the West End of Edmonton including West Edmonton Mall, Grocery Stores and Public Transportation. The Back yard has a Large Deck -Perfect for entertaining and enjoying the Southern Sun. Double Car Garage with a circle driveway for more parking allows for ease of parking and guests. The open concept kitchen and open Living Room leave lots of living space. The front Den/Office is nice for private work or an extra guest room. Main Floor Washer and Dryer as well as an additional set down stairs. The Primary Bedroom has plenty of space with a spacious ensuite that includes a large walk-in shower that is wheelchair accessible as well. Each bedroom downstairs has a 2 piece ensuite as well as a 4 pc Bath down stairs. Plenty of great features in this home.

# **Community Information**

| Address     | 950 Ormsby Wynd |
|-------------|-----------------|
| Area        | Edmonton        |
| Subdivision | Ormsby Place    |
| City        | Edmonton        |
| County      | ALBERTA         |
| Province    | AB              |
| Postal Code | T5T 6B1         |