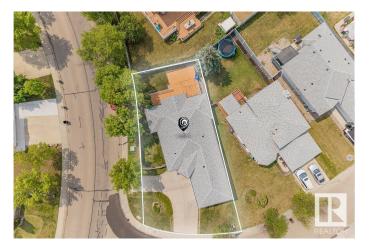

#### \$550,000

4 Bedroom, 4.00 Bathroom, 1,636 sqft Single Family on 0.00 Acres

Ormsby Place, Edmonton, AB

This spacious Bungalow on a corner lot, deal for Comfortable Living and located with ease to all amenities on the West End of Edmonton including West Edmonton Mall, Grocery Stores and Public Transportation. The Back yard has a Large Deck -Perfect for entertaining and enjoying the Southern Sun. Double Car Garage with a circle driveway for more parking allows for ease of parking and guests. The open concept kitchen and open Living Room leave lots of living space. The front Den/Office is nice for private work or an extra guest room. Main Floor Washer and Dryer as well as an additional set down stairs. The Primary Bedroom has plenty of space with a spacious ensuite that includes a large walk-in shower that is wheelchair accessible as well. Each bedroom downstairs has a 2 piece ensuite as well as a 4 pc Bath down stairs. Plenty of great features in this home.

# **Community Information**

| Address     | 950 Ormsby Wynd |
|-------------|-----------------|
| Area        | Edmonton        |
| Subdivision | Ormsby Place    |
| City        | Edmonton        |
| County      | ALBERTA         |
| Province    | AB              |
| Postal Code | T5T 6B1         |