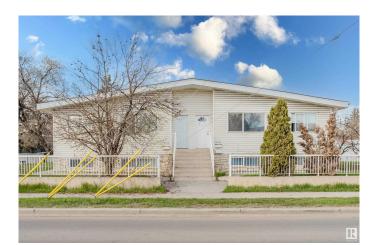

# \$699,900 - 9516 - 9518 127 Avenue, Edmonton

MLS® #E4440811

## \$699,900

10 Bedroom, 4.00 Bathroom, 2,436 sqft Single Family on 0.00 Acres

Killarney, Edmonton, AB

Investor Alert! Opportunity knocks with this spacious side-by-side duplex in Killarney, offering two large upper units with their own private entrances and generous layouts. Each basement features an additional 3 bedrooms, kitchen, 4-piece bath, and laundry. High ceilings and plenty of storage enhance the livability across all spaces. Perfectly positioned near 97 Street amenities, a local strip mall, and key commuter routes like Downtown, Yellowhead Trail, Anthony Henday, and 127 Ave. A solid buy in a central, high-demand neighborhood!

Year Built 1961

Type Single Family

Sub-Type Duplex Side By Side

Active

Style Bi-Level

Status

### **Exterior**

Exterior Wood, Vinyl

Exterior Features Corner Lot, Fenced, Shopping Nearby, See Remarks

Roof Asphalt Shingles

Construction Wood, Vinyl

Foundation Concrete Perimeter