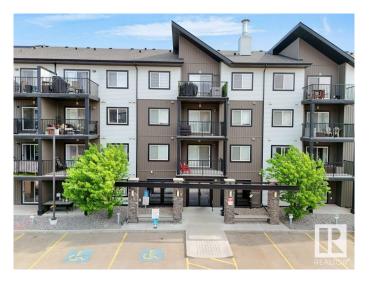

### \$232,000

2 Bedroom, 2.00 Bathroom, 714 sqft Condo / Townhouse on 0.00 Acres

Albany, Edmonton, AB

Location location, Location!!! nearby Movati Athletic, Walmart, Sobeys and many amenities, Beautiful condominium on main floor, building entrance is next to the door, good for accessibility, family with kids, senior or people with pets, parking is next to apartment. Balcony facing East, lots of sunshine, newly painted, 2 Bedroom and 2 Bathroom, 2 Parking on the surface. safe and secure building with security Cameras. Spacious rooms and main floor advantage.

#### **Essential Information**

MLS® # E4441771 Price \$232,000

Bedrooms 2
Bathrooms 2.00
Full Baths 2

Square Footage 714
Acres 0.00
Year Built 2013

Type Condo / Townhouse Sub-Type Lowrise Apartment

Style Multi Level Apartment

# **Amenities**

Amenities Intercom, Parking-Extra, Parking-Plug-Ins, Parking-Visitor

Parking Spaces 2

Parking Stall