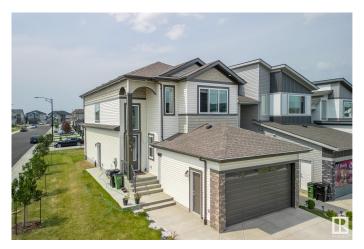

### \$699.900

4 Bedroom, 3.00 Bathroom, 2,086 sqft Single Family on 0.00 Acres

Aster, Edmonton, AB

Welcome to this stunning 2085 sq ft single-family home on a corner lot in the hot and growing community of Aster, Edmonton! This modern home offers a full bedroom and full bathroom on the main floor, perfect for guests or extended family. Enjoy an open-to-above layout with modern finishes, a spice kitchen, and 9-ft ceilings for a bright, airy feel. The upper floor features 3 spacious bedrooms, a bonus room, and a luxurious 5-piece ensuite in the master bedroom. A side entrance to the basement provides excellent potential for a future legal suite. Complete with a double-car garage, this home combines style, function, and investment potential â€" all in one of Edmonton's most desirable new communities!

#### **Essential Information**

MLS® # E4441994 Price \$699,900

Bedrooms 4

Bathrooms 3.00

Full Baths 3

Square Footage 2,086

Acres 0.00

Year Built 2022

#### **Exterior**

Exterior Wood, Vinyl

Exterior Features Corner Lot, Playground Nearby, Public Transportation

Roof Asphalt Shingles

Construction Wood, Vinyl

Foundation Concrete Perimeter