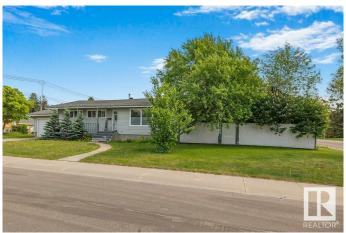

## \$499,900

4 Bedroom, 2.00 Bathroom, 1,301 sqft Single Family on 0.00 Acres

Parkview, Edmonton, AB

This large 60"x117' corner lot is located in the sought after community of Parkview that is quiet, mature and family oriented. It's large enough for future duplex with garage development. This bungalow has had some upgrades over the years including PVC windows, steel doors, furnace, kitchen cabinets and so on. The living room, dining room and kitchen are spacious and bright. There are 3 + 1 bedrooms, and 2 full bathrooms. The basement is mostly finished with a bedroom, living room, full bath, spacious storage and utility/laundry room. This cozy home is perfect for a handy homeowner to do cosmetic work and other upgrades. This great location is conveniently close to schools, playgrounds, parks, shopping, restaurants, public transit and ravine trails along North Saskatchewan River.

#### **Amenities**

Amenities Detectors Smoke

Parking Single Garage Attached

#### **Exterior**

Exterior Wood, Vinyl

Exterior Features Back Lane, Corner Lot, Fenced, Flat Site, Landscaped

Roof Asphalt Shingles

Construction Wood, Vinyl

Foundation Slab