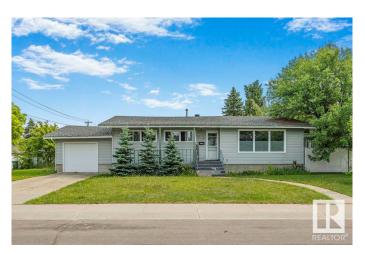

# \$499,900 - 14317 90a Avenue, Edmonton

MLS® #E4442091

## \$499,900

4 Bedroom, 2.00 Bathroom, 1,301 sqft Single Family on 0.00 Acres

Parkview, Edmonton, AB

This large 60"x117' corner lot is located in the sought after community of Parkview that is quiet, mature and family oriented. It's large enough for future duplex with garage development. This bungalow has had some upgrades over the years including PVC windows, steel doors, furnace, kitchen cabinets and so on. The living room, dining room and kitchen are spacious and bright. There are 3 + 1 bedrooms, and 2 full bathrooms. The basement is mostly finished with a bedroom, living room, full bath, spacious storage and utility/laundry room. This cozy home is perfect for a handy homeowner to do cosmetic work and other upgrades. This great location is conveniently close to schools, playgrounds, parks, shopping, restaurants, public transit and ravine trails along North Saskatchewan River.

Built in 1957

Year Built 1957

Type Single Family

Sub-Type Detached Single Family

Style Bungalow Status Active

#### **Exterior**

Exterior Wood, Vinyl

Exterior Features Back Lane, Corner Lot, Fenced, Flat Site, Landscaped

Roof Asphalt Shingles

Construction Wood, Vinyl

Foundation Slab