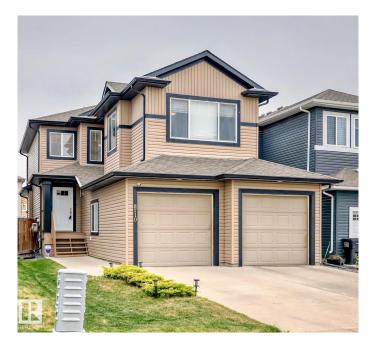

# \$599,000 - 8710 180a Avenue, Edmonton

MLS® #E4442305

#### \$599,000

3 Bedroom, 2.50 Bathroom, 2,232 sqft Single Family on 0.00 Acres

Klarvatten, Edmonton, AB

This beautiful home feels brand new, as the original owner has barely lived in it. Featuring an open-concept floor plan w/dark hardwood floors and a stunning kitchen equipped with floor-to-ceiling cabinetry, a large center island with a granite countertop, & plenty of counter space. The main floor offers an inviting living room w/gas fireplace, a large 2 piece bathroom, & a spacious mudroom. Upstairs, you'll find a very large bonus room, along with 3 bedrooms, main bathroom, & laundry. The primary bedroom is bright & welcoming, filled with natural light, & includes a five-piece ensuite bathroom & a walk-in closet. Additionally, the home boasts a heated & oversized double tandem garage that easily accommodates three vehicles. Step outside to enjoy a beautifully landscaped backyard featuring a large deck & a charming pergola. This remarkable home is move-in ready, there's no landscaping required, & there's no need to build a fence or deck, plus all appliances and window coverings are included.

#### **Essential Information**

MLS® # E4442305 Price \$599,000

| Bedrooms       | 3                      |
|----------------|------------------------|
| Bathrooms      | 2.50                   |
| Full Baths     | 2                      |
| Half Baths     | 1                      |
| Square Footage | 2,232                  |
| Acres          | 0.00                   |
| Year Built     | 2013                   |
| Туре           | Single Family          |
| Sub-Type       | Detached Single Family |
| Style          | 2 Storey               |
| Status         | Active                 |