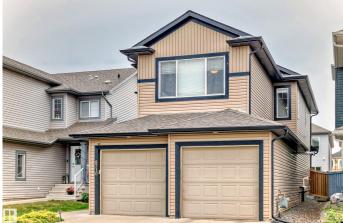

# \$599,000 - 8710 180a Avenue, Edmonton

MLS® #E4442305

#### \$599,000

3 Bedroom, 2.50 Bathroom, 2,232 sqft Single Family on 0.00 Acres

Klarvatten, Edmonton, AB

This beautiful home feels brand new, as the original owner has barely lived in it. Featuring an open-concept floor plan w/dark hardwood floors and a stunning kitchen equipped with floor-to-ceiling cabinetry, a large center island with a granite countertop, & plenty of counter space. The main floor offers an inviting living room w/gas fireplace, a large 2 piece bathroom, & a spacious mudroom. Upstairs, you'll find a very large bonus room, along with 3 bedrooms, main bathroom, & laundry. The primary bedroom is bright & welcoming, filled with natural light, & includes a five-piece ensuite bathroom & a walk-in closet. Additionally, the home boasts a heated & oversized double tandem garage that easily accommodates three vehicles. Step outside to enjoy a beautifully landscaped backyard featuring a large deck & a charming pergola. This remarkable home is move-in ready, there's no landscaping required, & there's no need to build a fence or deck, plus all appliances and window coverings are included.

#### **Essential Information**

MLS® # E4442305 Price \$599,000

| Bedrooms       | 3                      |
|----------------|------------------------|
| Bathrooms      | 2.50                   |
| Full Baths     | 2                      |
| Half Baths     | 1                      |
| Square Footage | 2,232                  |
| Acres          | 0.00                   |
| Year Built     | 2013                   |
| Туре           | Single Family          |
| Sub-Type       | Detached Single Family |
| Style          | 2 Storey               |
| Status         | Active                 |