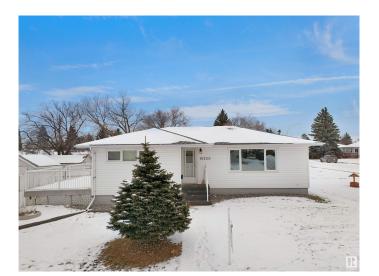

# \$569,000 - 15220 91 Avenue, Edmonton

MLS® #E4442326

## \$569,000

2 Bedroom, 1.50 Bathroom, 1,051 sqft Single Family on 0.00 Acres

Jasper Park, Edmonton, AB

INVESTOR ALERT! This sough after 52'x147'. Corner lot offering over 700 sq/m. Ideal for a wide range of redevelopment possibilities. This property is perfect for your next multi-unit or custom project and is located in the mature neighbourhood of Jasper Park. The home is clean and well-maintained with 2 bedrooms and a double detached garage. Close to WEM, Whitemud Dr, LRT and Downtown! This is a rare property with huge potential.

#### **Exterior**

Exterior Wood, Vinyl

Exterior Features Back Lane, Corner Lot, Schools, Shopping Nearby, See Remarks

Roof Asphalt Shingles

Construction Wood, Vinyl

Foundation Concrete Perimeter