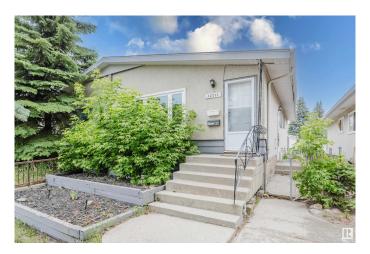

# \$349,900 - 12711 90 Street, Edmonton

MLS® #E4442349

#### \$349,900

4 Bedroom, 2.00 Bathroom, 926 sqft Single Family on 0.00 Acres

Killarney, Edmonton, AB

Looking for an INVESTMENT or a MORTGAGE HELPER that actually CASH FLOWS under \$350K? This LEGAL SUITED BUNGALOW is ready for action and full of potential. Whether you're starting out or growing your portfolio, this is a SMART MOVE. Each Unit has its OWN ENTRANCE, LAUNDRY, and FULL KITCHENâ€"including DISHWASHERS and all the major appliances. The PRIMARY BEDROOM upstairs is HUGE and opens right onto the BACK DECK. Downstairs has been UPDATED with fresh finishes and a layout that makes sense. There's a DOUBLE PARKING PAD in the back plus street parking out front. HALF THE WINDOWS are already upgraded and it's available for QUICK POSSESSION. Live in one, rent the otherâ€"or rent both. Either way, this place WORKS.

## **Community Information**

Address 12711 90 Street

Area Edmonton
Subdivision Killarney
City Edmonton
County ALBERTA

Province AB

Postal Code T5E 3L5