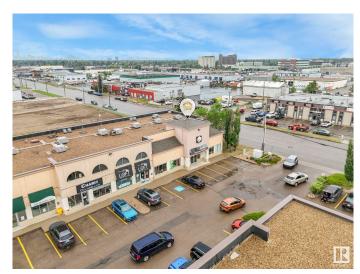

### \$1,550,000

0 Bedroom, 0.00 Bathroom, Retail on 0.00 Acres

West Sheffield Industrial, Edmonton, AB

Exceptional Retail/Office Opportunity in Prime West Edmonton Location! Welcome to this expansive 7,015 sq ft commercial space in the highly accessible and sought-after West Sheffield Industrial area. Zoned CB1 (Low Intensity Business Zone), this versatile property is ideal for a wide range of uses including retail, showroom, office, or service-based business operations. Originally three separate units this property has been seamlessly combined into one large, functional space. The main floor features 3,742 sq ft of open, adaptable layout, while the mezzanine level offers an additional 3,273 sq ft. perfect for offices, meeting rooms, or additional workspace. Built in 1997, this well-maintained building includes ample surface parking for staff and customers, and boasts excellent visibility and accessibility in one of West Edmonton's busiest commercial zones. This is a rare opportunity to acquire a large, flexible footprint in a thriving business district.

# **Community Information**

Address 16844 111 Avenue

Area Edmonton

Subdivision West Sheffield Industrial

City Edmonton
County ALBERTA

Province AB

Postal Code T5M 4C9