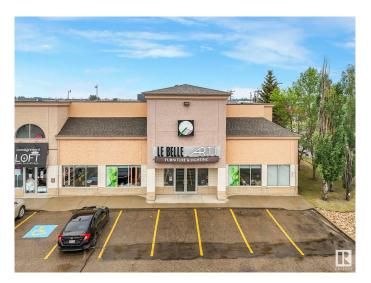

### \$1,550,000

0 Bedroom, 0.00 Bathroom, Retail on 0.00 Acres

West Sheffield Industrial, Edmonton, AB

Exceptional Retail/Office Opportunity in Prime West Edmonton Location! Welcome to this expansive 7,015 sq ft commercial space in the highly accessible and sought-after West Sheffield Industrial area. Zoned CB1 (Low Intensity Business Zone), this versatile property is ideal for a wide range of uses including retail, showroom, office, or service-based business operations. Originally three separate units this property has been seamlessly combined into one large, functional space. The main floor features 3,742 sq ft of open, adaptable layout, while the mezzanine level offers an additional 3,273 sq ft. perfect for offices, meeting rooms, or additional workspace. Built in 1997, this well-maintained building includes ample surface parking for staff and customers, and boasts excellent visibility and accessibility in one of West Edmonton's busiest commercial zones. This is a rare opportunity to acquire a large, flexible footprint in a thriving business district.

# **Community Information**

Address 16844 111 Avenue

Area Edmonton

Subdivision West Sheffield Industrial

City Edmonton
County ALBERTA

Province AB

Postal Code T5M 4C9