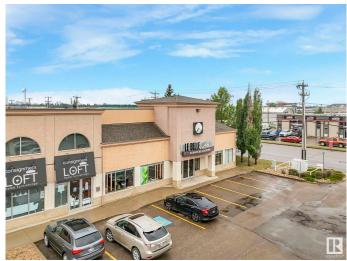

### \$1,550,000

0 Bedroom, 0.00 Bathroom, Retail on 0.00 Acres

West Sheffield Industrial, Edmonton, AB

Exceptional Retail/Office Opportunity in Prime West Edmonton Location! Welcome to this expansive 7,015 sq ft commercial space in the highly accessible and sought-after West Sheffield Industrial area. Zoned CB1 (Low Intensity Business Zone), this versatile property is ideal for a wide range of uses including retail, showroom, office, or service-based business operations. Originally three separate units this property has been seamlessly combined into one large, functional space. The main floor features 3,742 sq ft of open, adaptable layout, while the mezzanine level offers an additional 3,273 sq ft. perfect for offices, meeting rooms, or additional workspace. Built in 1997, this well-maintained building includes ample surface parking for staff and customers, and boasts excellent visibility and accessibility in one of West Edmonton's busiest commercial zones. This is a rare opportunity to acquire a large, flexible footprint in a thriving business district.

# **Community Information**

Address 16844 111 Avenue

Area Edmonton

Subdivision West Sheffield Industrial

City Edmonton
County ALBERTA

Province AB

Postal Code T5M 4C9