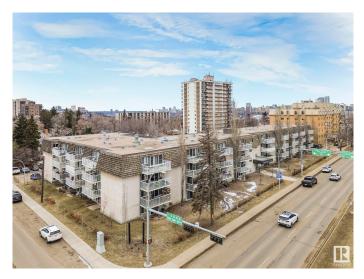

#### \$160,000

2 Bedroom, 1.00 Bathroom, 847 sqft Condo / Townhouse on 0.00 Acres

Strathcona, Edmonton, AB

Turnkey Investment Opportunity – High-Demand Rental Location. Condo Fees **INCLUDE ALL UTILITIES!** This renovated 2-bedroom unit in Melrose Place Condo is a prime opportunity for investors seeking strong rental demand near the University of Alberta, Whyte Ave, and Downtown Edmonton, Perfect for students, professionals, and urban renters, this location ensures consistent tenant interest. Key Features: ? Fully renovated with an oversized maple shaker kitchen, updated appliances, modern laminate flooring, upgraded bathroom, and stylish lighting. Quiet corner unit with south and west-facing windows for great natural light. Spacious in-suite storage for added convenience. Well-managed building with recent door and window upgrades Steps from Saskatchewan Drive and Strathcona Market, this area offers top-tier walkability, easy transit access, and proximity to major amenities. A solid investment in a highly rentable location!

## **Community Information**

| Address      | 124 8604 Gateway Boulevard                                  |
|--------------|-------------------------------------------------------------|
| Area         | Edmonton                                                    |
| Subdivision  | Strathcona                                                  |
| City         | Edmonton                                                    |
| County       | ALBERTA                                                     |
| Province     | AB                                                          |
| Postal Code  | T6E 4B6                                                     |
| Amenities    |                                                             |
| Amenities    | Parking-Plug-Ins, Patio                                     |
| Parking      | Stall                                                       |
| Interior     |                                                             |
| Appliances   | Dishwasher-Built-In, Hood Fan, Refrigerator, Stove-Electric |
| Heating      | Baseboard, Hot Water, Natural Gas                           |
| # of Stories | 4                                                           |
| Stories      | 1                                                           |
| Has Basement | Yes                                                         |
| Basement     | None, No Basement                                           |
| Exterior     |                                                             |

| Exterior          | Wood, Stucco                                                       |
|-------------------|--------------------------------------------------------------------|
| Exterior Features | Back Lane, Corner Lot, Golf Nearby, Landscaped, Paved Lane, Public |
|                   | Transportation, Schools, Shopping Nearby                           |
| Roof              | Tar & Gravel                                                       |
| Construction      | Wood, Stucco                                                       |
| Foundation        | Concrete Perimeter                                                 |