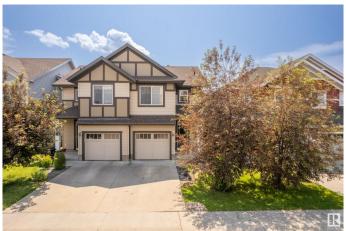

#### \$395.000

2 Bedroom, 2.50 Bathroom, 1,396 sqft Single Family on 0.00 Acres

Chappelle Area, Edmonton, AB

This modern half duplex in Chappelle offers a smart layout with two spacious primary bedroomsâ€"each with its own ensuite & walk-in closetâ€"plus a versatile bonus room & convenient laundry room upstairs. The main floor features an open concept design with a stylish kitchen, stainless steel appliances, and a cozy fireplace in the living area. A convenient half bath completes the main level. The unfinished basement provides room to grow, while the sunny south-facing backyard is perfect for relaxing or entertaining. With a single attached garage and a prime location close to parks and shopping, this home blends comfort and convenience in one of Edmonton's most desirable communities!

Year Built 2011

Type Single Family
Sub-Type Half Duplex
Style 2 Storey

Status Active

#### **Exterior**

Exterior Wood, Vinyl

Exterior Features Fenced, Playground Nearby, Public Transportation, Shopping Nearby

Roof Asphalt Shingles

Construction Wood, Vinyl

Foundation Concrete Perimeter