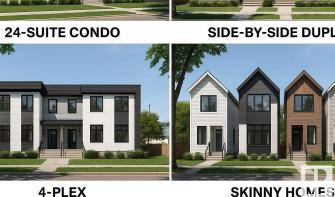

### \$449,900

3 Bedroom, 1.00 Bathroom, 929 sqft Single Family on 0.00 Acres

Highlands (Edmonton), Edmonton, AB

WHATS YOUR FLAVOR? Low and behold here you have one of the finest building opportunities in the city 2 Highland lots 1476 meters squared, why do you ask? There are so many options here such as 2 8plexes, 32 suiter, 4 single family homes, joint ventures and so on. Each of the homes are currently rented and wish to stay so investors can have a nice way to carry financing while plans are drawn up. Firstly this property will only be sold with the sale of the property next door 11326 58 st for the same price so the full amount is \$899800. The

BUILDER/DEVELOPER/PROPERTY
MANAGER involved has OTHER QUALITY
sites available for those eager investors
looking for something different and some
unique opportunities not seen in Edmonton

Built in 1950