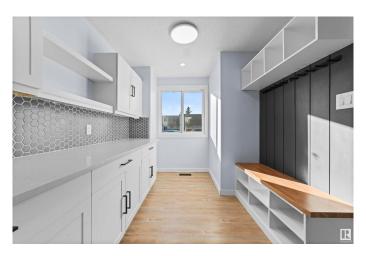

## \$249,000

3 Bedroom, 1.00 Bathroom, 1,087 sqft Condo / Townhouse on 0.00 Acres

Kilkenny, Edmonton, AB

Turn-key Investor Alert!! Fully renovated 3-bedroom, 1-bath townhouse offering strong cash flow. Updates completed in 2023 include a modern 18-ft kitchen with quartz countertops, open shelving, under-cabinet lighting, new flooring, bathroom, doors, closets, and appliances. Features a finished basement with bonus room and storage, plus a fully fenced backyard with concrete patio. Prime location near 137 Ave, 66 St, schools, parks, and Londonderry Mall. Low condo fees â€" only \$320/month. Currently rented for \$1,820/month until April 2027, this is a turnkey investment opportunity you don't want to miss!