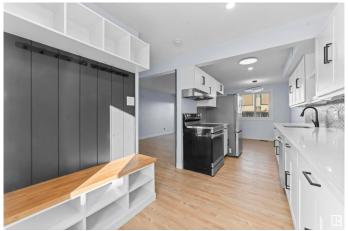

## \$249,000

3 Bedroom, 1.00 Bathroom, 1,087 sqft Condo / Townhouse on 0.00 Acres

Kilkenny, Edmonton, AB

Turn-key Investor Alert!! Fully renovated 3-bedroom, 1-bath townhouse offering strong cash flow. Updates completed in 2023 include a modern 18-ft kitchen with quartz countertops, open shelving, under-cabinet lighting, new flooring, bathroom, doors, closets, and appliances. Features a finished basement with bonus room and storage, plus a fully fenced backyard with concrete patio. Prime location near 137 Ave, 66 St, schools, parks, and Londonderry Mall. Low condo fees â€" only \$320/month. Currently rented for \$1,820/month until April 2027, this is a turnkey investment opportunity you don't want to miss!