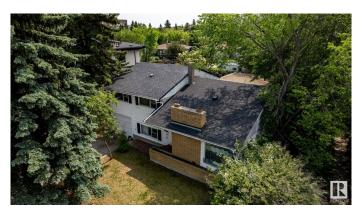

## \$950.000

5 Bedroom, 2.00 Bathroom, 1,546 sqft Single Family on 0.00 Acres

Windsor Park (Edmonton), Edmonton, AB

AMAZING LOCATION!!! Build your dream home, Create a fantastic investment property or both only minutes walk to U of A campus and the Jube! Quick commute to Downtown Edmonton, Parks, Golf, The River Valley. 718.26 Sq/M Lot. Dream home, Dream home with Basement Suite, Dream home with basement suite and Laneway suite Over sized garage is concrete and could have a second floor easily added, even a Duplex the list goes on... opportunities abound. Buy now and assume the tenant while redevelopment building plans are approved to have residual income during the process.

## **Amenities**

Amenities Off Street Parking, On Street Parking, Deck, No Animal Home, No

Smoking Home, See Remarks

Parking Spaces 4

Parking Double Garage Detached, Over Sized

Interior

Appliances Dishwasher-Built-In, Dryer, Garage Opener, Hood Fan, Refrigerator,