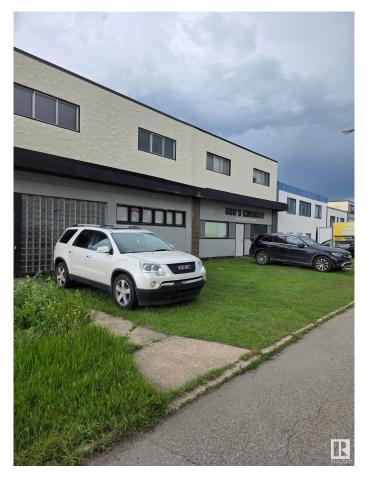

## \$1,250,000

0 Bedroom, 0.00 Bathroom, Industrial on 0.00 Acres

CPR Irvine, Edmonton, AB

You are probably open to finding 'The Unique Industrial Investment Value' of this summer. 'Just listed! Be in the 1st group to view, before Your offer, as soon as Your schedule allows. Superb, central location. Excellent access; only 1/2 block to & from 99 st. for Your trucking, & traffic. Very substantial (overbuilt), concrete block building with open span engineered, wood ceiling beams. You will appreciate this design flexibility, as You settle into Your new location. You'll find configuring this voluminous space to Your usage is inexpensive, IF You change anything. 2 large, logistically sound, grade level north access loading doors. 'Upgraded electrical services, check it out ! There are no major costs to surprise You here. 'Roof replaced, etc. There are multiple forced air furnaces and ducting for materials safety & staff comfort. To be purchased with the lot (E3335287) contiguous to the west, "lot 30 OT", \$150,000. 3 Lots 35mX39.6m=1386m2 or almost 15,000 sq ft. Photos, measurements, next week.