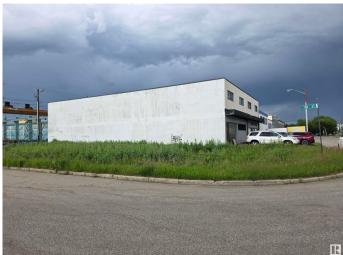

## \$1,250,000

0 Bedroom, 0.00 Bathroom, Industrial on 0.00 Acres

CPR Irvine, Edmonton, AB

You are probably open to finding 'The Unique Industrial Investment Value' of this summer. 'Just listed! Be in the 1st group to view, before Your offer, as soon as Your schedule allows. Superb, central location. Excellent access; only 1/2 block to & from 99 st. for Your trucking, & traffic. Very substantial (overbuilt), concrete block building with open span engineered, wood ceiling beams. You will appreciate this design flexibility, as You settle into Your new location. You'll find configuring this voluminous space to Your usage is inexpensive, IF You change anything. 2 large, logistically sound, grade level north access loading doors. 'Upgraded electrical services, check it out ! There are no major costs to surprise You here. 'Roof replaced, etc. There are multiple forced air furnaces and ducting for materials safety & staff comfort. To be purchased with the lot (E3335287) contiguous to the west, "lot 30 OT", \$150,000. 3 Lots 35mX39.6m=1386m2 or almost 15,000 sq ft. Photos, measurements, next week.