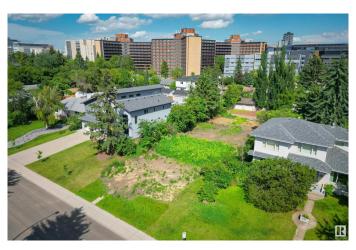

## \$998,020

0 Bedroom, 0.00 Bathroom, Single Family on 0.00 Acres

Windsor Park (Edmonton), Edmonton, AB

Rare Development opportunity in a prime, prestigious Windsor Park location. Across from a greenspace/park, walking distance to a top-rated elementary school, U of A, Butterdome, Hawrelak Park, Edmonton's stunning River Valley, and just minutes to downtown or Whyte Avenue. The approximately 62' by 150' lot has been cleared and is ready for redevelopment, with no demolition required, no Asbestos to deal with, and with rear alley lane access. With time, there will be fewer opportunities like this available each year in Windsor Park. This is an outstanding building site with many possibilities, and in a coveted location.