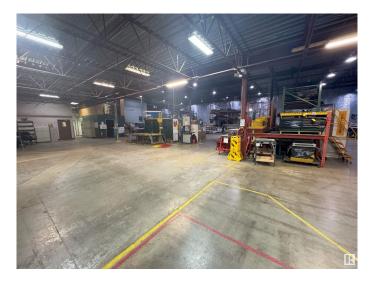

## \$7,900,000

0 Bedroom, 0.00 Bathroom, Industrial on 0.00 Acres

Mcintyre Industrial, Edmonton, AB

A premier 40,000 sq ft commercial building in the heart of Edmonton, Alberta, set on 3.47 acres of prime land with BE zoning, ideal for a wide range of business operations. This highly efficient property boasts an impressive 1200 amp power service, ensuring robust capacity for industrial or tech-driven enterprises. Located in a strategic area with excellent accessibility. Perfect for businesses seeking a spacious, and energy-efficient facility in a thriving market.