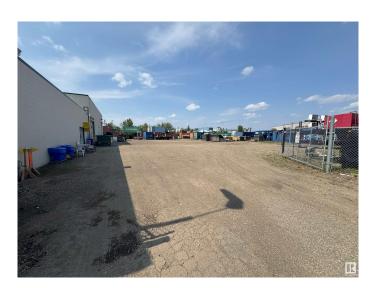

## \$7,900,000

0 Bedroom, 0.00 Bathroom, Industrial on 0.00 Acres

Mcintyre Industrial, Edmonton, AB

A premier 40,000 sq ft commercial building in the heart of Edmonton, Alberta, set on 3.47 acres of prime land with BE zoning, ideal for a wide range of business operations. This highly efficient property boasts an impressive 1200 amp power service, ensuring robust capacity for industrial or tech-driven enterprises. Located in a strategic area with excellent accessibility. Perfect for businesses seeking a spacious, and energy-efficient facility in a thriving market.