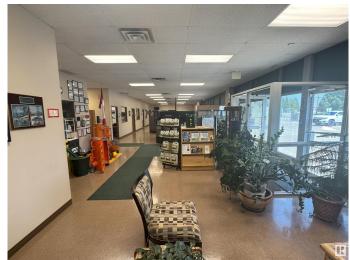

## \$7,900,000

0 Bedroom, 0.00 Bathroom, Industrial on 0.00 Acres

Mcintyre Industrial, Edmonton, AB

A premier 40,000 sq ft commercial building in the heart of Edmonton, Alberta, set on 3.47 acres of prime land with BE zoning, ideal for a wide range of business operations. This highly efficient property boasts an impressive 1200 amp power service, ensuring robust capacity for industrial or tech-driven enterprises. Located in a strategic area with excellent accessibility. Perfect for businesses seeking a spacious, and energy-efficient facility in a thriving market.