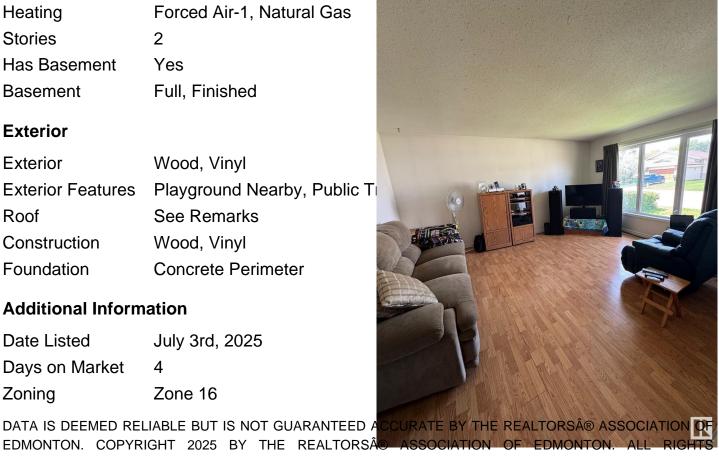

**Parking Double Garage Detached** 

Interior

Interior Features ensuite bathroom

Dishwasher-Built-In, Dryer, G **Appliances** 

Stove-Electric, Washer, Window Coverings, Hot Tub

Heating Forced Air-1, Natural Gas

Stories 2 Yes Has Basement

Basement Full, Finished

**Exterior** 

Exterior Wood, Vinyl

**Exterior Features** Playground Nearby, Public Ti

Roof See Remarks Wood, Vinyl Construction

Foundation Concrete Perimeter

### **Additional Information**

**Date Listed** July 3rd, 2025

Days on Market

Zoning Zone 16

EDMONTON. COPYRIGHT 2025 BY THE REALTORSÂ

RESERVED.Trademarks are owned or controlled by the Canadian Real Estate Association (CREA) and identify real estate professionals who are members of CREA (REALTOR®, REALTORS®) and/or the quality of services they provide (MLS®, Multiple Listing Service®)