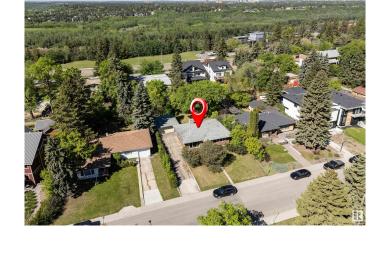

# \$950,000

3 Bedroom, 1.00 Bathroom, 1,340 sqft Single Family on 0.00 Acres

Windsor Park (Edmonton), Edmonton, AB

Windsor Park, Once in a lifetime opportunity for builders, developers, or any investor to redevelop on this incredible approximately 75' x 135' home site. Situated in the heart of Windsor park, across the street from a small but stunning greenspace site and quiet crescent, and surrounded by numerous substantially built estates, 120 St is a spectacular destination for discerning families looking to bring their family to one of Edmonton's top 5 neighbourhoods. Living next to Edmonton's River Valley provides daily access to amazing trails for biking, hiking, and walking. Those looking to live within close proximity of the UofA hospital / campus, and also just a short commute into Edmonton's growing downtown centre are going to jump at this rare opportunity to build their dream home on this property. Potential exists here to build a substantial home on this enormous lot, or look at subdividing and building two, or build one and sell the other half of the lot. Amazing possibilities for those with the vision!

# **Community Information**

Address 8348 120 Street

Area Edmonton

Subdivision Windsor Park (Edmonton)

City Edmonton
County ALBERTA

Province AB

Postal Code T6G 1K2