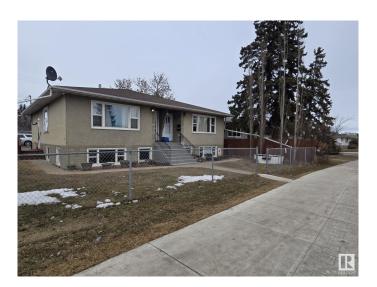

# \$629,900

0 Bedroom, 0.00 Bathroom, Multi-Family Commercial on 0.00 Acres

Belvedere, Edmonton, AB

Updated side by side duplex with 5 LEGAL SUITES. Both main Floor units offer two bedrooms and one 4pc bath with vinyl plank flooring, renovated kitchen, newer windows and a large 10x15 deck off the master bedroom. The lower level has two one bedroom suites, one bachelor suite and a laundry room. garage has been converted to storage space for tenants. Building upgrades include two new furnaces, two new hot water tanks and new Shingles in 2020. This is a fantastic investment opportunity for a first time investor or someone building their portfolio. Easy to rent in the area and lots of amenities nearby.

Built in 1958

## **Exterior**

Exterior Wood Frame
Construction Wood Frame